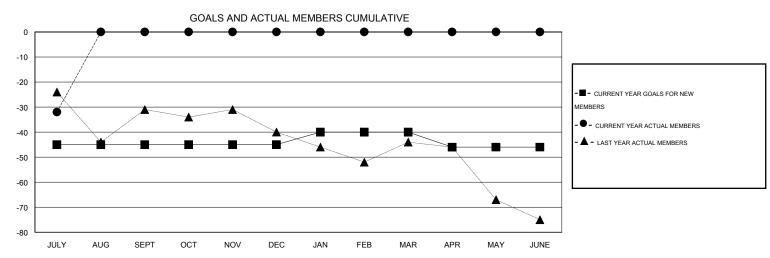

## **LOCATION PENNSYLVANIA**

GMT CA 1

|               |                  | Clubs               |                            |                             | Members               |                    |                            |                              |                             |  |
|---------------|------------------|---------------------|----------------------------|-----------------------------|-----------------------|--------------------|----------------------------|------------------------------|-----------------------------|--|
|               | RESU             | LTS FOR 2014-2015   |                            |                             | RESULTS FOR 2014-2015 |                    |                            |                              |                             |  |
| QUARTER       | NEW CLUB<br>GOAL | ACTUAL NEW<br>CLUBS | ACTUAL<br>DROPPED<br>CLUBS | ACTUAL NET<br>GAIN/<br>LOSS | QUARTER               | NEW MEMBER<br>GOAL | ACTUAL TOTAL MEMBERS ADDED | ACTUAL<br>DROPPED<br>MEMBERS | ACTUAL NET<br>GAIN/<br>LOSS |  |
| JULY/AUG/SEPT | 0                | 0                   | 2                          | -2                          | JULY/AUG/SEPT         | -45                | 6                          | 38                           | -32                         |  |
| OCT/NOV/DEC   | 0                | 0                   | 0                          | 0                           | OCT/NOV/DEC           | 0                  | 0                          | 0                            | 0                           |  |
| JAN/FEB/MAR   | 0                | 0                   | 0                          | 0                           | JAN/FEB/MAR           | 5                  | 0                          | 0                            | 0                           |  |
| APR/MAY/JUNE  | 1                | 0                   | 0                          | 0                           | APR/MAY/JUNE          | -6                 | 0                          | 0                            | 0                           |  |